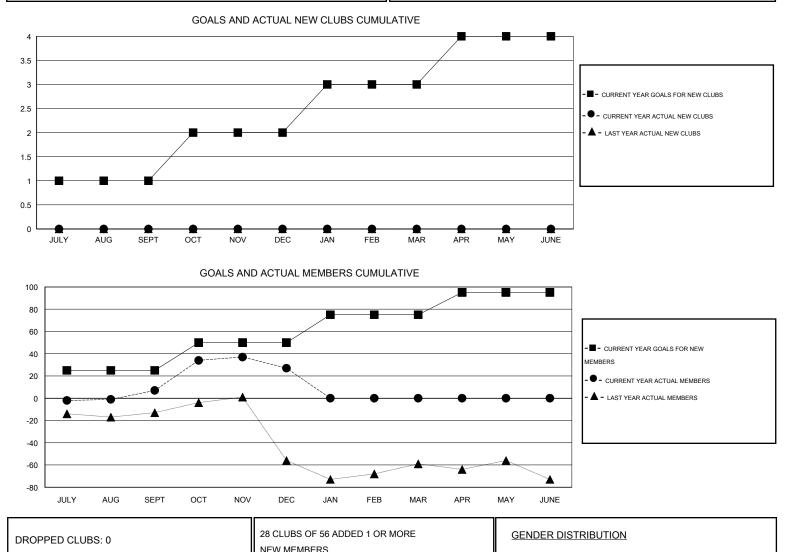

## GMT: CARL HARRELL

GMT CA 1

|                       |                  | Clubs     |                  |                  | Members               |                    |                                     |                    |                  |
|-----------------------|------------------|-----------|------------------|------------------|-----------------------|--------------------|-------------------------------------|--------------------|------------------|
| RESULTS FOR 2014-2015 |                  |           |                  |                  | RESULTS FOR 2014-2015 |                    |                                     |                    |                  |
| QUARTER               | NEW CLUB<br>GOAL | NEW CLUBS | DROPPED<br>CLUBS | NET<br>GAIN/LOSS | QUARTER               | NEW MEMBER<br>GOAL | CHARTER AND<br>NEW MEMBERS<br>ADDED | DROPPED<br>MEMBERS | NET<br>GAIN/LOSS |
| JULY/AUG/SEPT         | 1                | 0         | 0                | 0                | JULY/AUG/SEPT         | 25                 | 40                                  | 33                 | 7                |
| OCT/NOV/DEC           | 1                | 0         | 0                | 0                | OCT/NOV/DEC           | 25                 | 50                                  | 30                 | 20               |
| JAN/FEB/MAR           | 1                | 0         | 0                | 0                | JAN/FEB/MAR           | 25                 | 0                                   | 0                  | 0                |
| APR/MAY/JUNE          | 1                | 0         | 0                | 0                | APR/MAY/JUNE          | 20                 | 0                                   | 0                  | 0                |